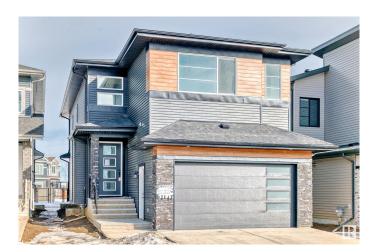

#### \$749,900

4 Bedroom, 3.00 Bathroom, 2,502 sqft Single Family on 0.00 Acres

The Orchards At Ellerslie, Edmonton, AB

Welcome to The Orchards! This stunning property boasts 2502 SQFT of living space, featuring herringbone LVP flooring on the main floor, extended kitchen cabinets, and a spice kitchen. The main floor also includes a bedroom and full bathroom, while the second floor has a bonus room, two spacious bedrooms with a 4pc jack & Jill bathroom, and a master bedroom with a custom 5pc ensuite and walk-in closet. Perfectly located, this home backs onto walking trails and is close to two schools, parks, and a community centre.

#### **Essential Information**

MLS® # E4423576 Price \$749,900

Bedrooms 4

Bathrooms 3.00

Full Baths 3

Square Footage 2,502

Acres 0.00

Year Built 2024

#### **Exterior**

Exterior Wood, Vinyl

Exterior Features Airport Nearby, Park/Reserve, Playground Nearby, Schools, See

Remarks

Roof Asphalt Shingles

Construction Wood, Vinyl

Foundation Concrete Perimeter