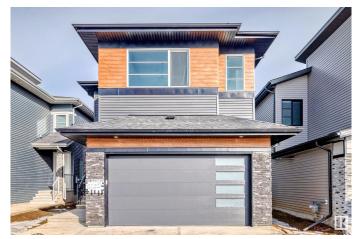

#### \$749,900

4 Bedroom, 3.00 Bathroom, 2,502 sqft Single Family on 0.00 Acres

The Orchards At Ellerslie, Edmonton, AB

Welcome to The Orchards! This stunning property boasts 2502 SQFT of living space, featuring herringbone LVP flooring on the main floor, extended kitchen cabinets, and a spice kitchen. The main floor also includes a bedroom and full bathroom, while the second floor has a bonus room, two spacious bedrooms with a 4pc jack & Jill bathroom, and a master bedroom with a custom 5pc ensuite and walk-in closet. Perfectly located, this home backs onto walking trails and is close to two schools, parks, and a community centre.

#### **Essential Information**

MLS® # E4423576 Price \$749,900

Bedrooms 4

Bathrooms 3.00

Full Baths 3

Square Footage 2,502

Acres 0.00

Year Built 2024

#### **Exterior**

Exterior Wood, Vinyl

Exterior Features Airport Nearby, Park/Reserve, Playground Nearby, Schools, See

Remarks

Roof Asphalt Shingles

Construction Wood, Vinyl

Foundation Concrete Perimeter