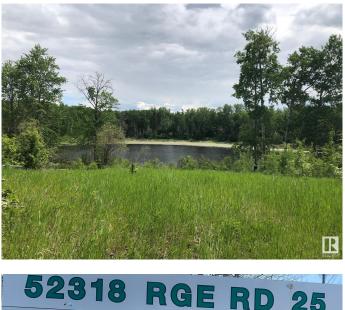

#### \$139,900

0 Bedroom, 0.00 Bathroom, Rural on 1.07 Acres

Star Lake Estates, Rural Parkland County, AB

Build your dream family retreat on this stunning 1.07-acre lot in the peaceful community of Star Lake Estates. Perfectly suited for a walkout design, this property boasts a tranquil pond view with reserve land bordering it, ensuring privacy and natural beauty. The lot is further enhanced by a protective cluster of trees at the front, offering seclusion and a serene atmosphere. Just minutes from Jack Fish Lake and Mink Lake, and only a 15-minute drive to Stony Plain, this prime location offers the perfect setting for your forever home.

## Exterior

Exterior Features Park/Reserve, Stream/Pond