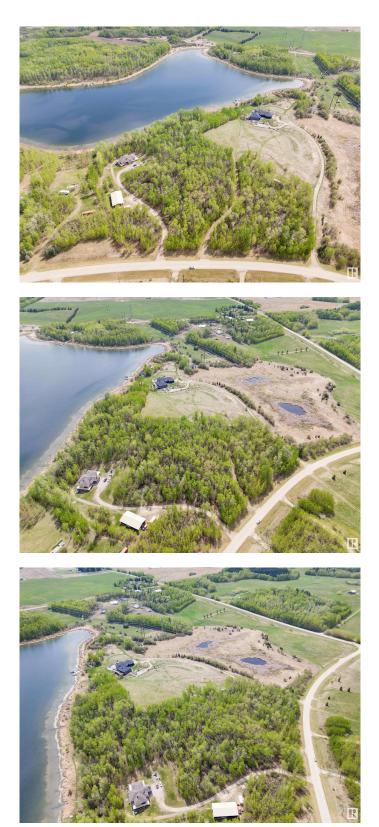

#### \$399,900

0 Bedroom, 0.00 Bathroom, Rural on 4.57 Acres

Rainbow Beach Estates, Rural Parkland County, AB

Want an OASIS close to the CITY at one of Edmonton's PREMIER LAKES? Located at Rainbow Beach Estates, this large PRIVATE LAKEFRONT LOT at LOST LAKE adjoining Jack Fish Lake is a total GEM! When water levels are high it becomes part of Jackfish Lake. Less than an hour from Edmonton and 15 mins from Stony Plain! Excellent highway access makes this EASY TO GET TO for the weekend warrior. 4.57 ACRES, mostly TREED with a DRILLED WELL. The frontage is approx. 617 feet! AMAZING VIEWS of the lake from one of the highest sites in the area! Well treed with lots of open spaces as well. Elevated BUILDING site with many South/South East FACING WALKOUT **BUILDING OPTIONS!** Property entrance has a MEANDERING driveway through the trees and offers PRIVACY from the road. Best value in the area, see it, you'll LOVE this place!

## Exterior

| Exterior Features | Backs Onto Lake, Beach Access, Boating, Lake Access Property, Lake |
|-------------------|--------------------------------------------------------------------|
|                   | View, Recreation Use, Treed Lot, Waterfront Property               |