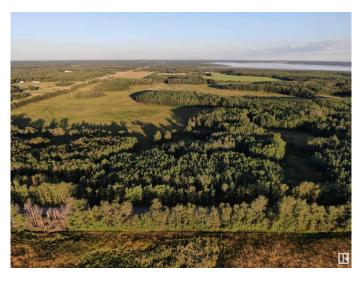

## \$529,702

0 Bedroom, 0.00 Bathroom, Rural on 77.75 Acres

None, Rural Strathcona County, AB

77.75 ACRES OF RAW LAND.....PERFECT AG PROPERTY.....BORDERS HIGHWAY 14......JUST 15 MINUTES TO THE CITY....DREAM BUILDING SITE......FLAT/ USABLE PROPERTY....~!WELCOME HOME!~ JUST OFF HIGHWAY 14 AND RANGE ROAD 212, ON THE NORTH SIDE, property has been used as grazing quarter, mix of meadows and trees, easy access off the highway. so many options, should you want to run your own business, raise cattle of horses,...or build your dream home on the postcard setting!!!

MLS® # E4422853 Price \$529,702

Bathrooms 0.00
Acres 77.75
Type Rural

Sub-Type Vacant Lot/Land

Status Active