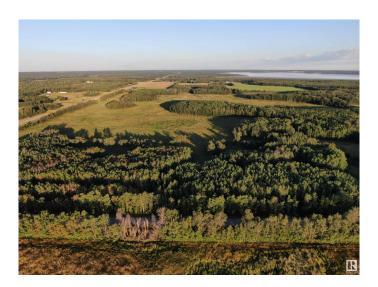

## \$529,702

0 Bedroom, 0.00 Bathroom, Rural on 77.75 Acres

None, Rural Strathcona County, AB

77.75 ACRES OF RAW LAND.....PERFECT AG PROPERTY.....BORDERS HIGHWAY 14......JUST 15 MINUTES TO THE CITY....DREAM BUILDING SITE......FLAT/ USABLE PROPERTY....~!WELCOME HOME!~ JUST OFF HIGHWAY 14 AND RANGE ROAD 212, ON THE NORTH SIDE, property has been used as grazing quarter, mix of meadows and trees, easy access off the highway. so many options, should you want to run your own business, raise cattle of horses,...or build your dream home on the postcard setting!!!

MLS® # E4422853 Price \$529,702

Bathrooms 0.00
Acres 77.75
Type Rural

Sub-Type Vacant Lot/Land

Status Active