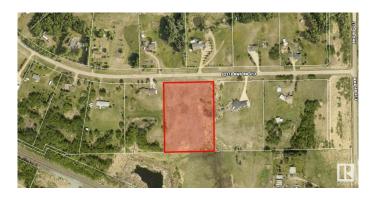

# \$249,702 - 52318 Rge Rd 213, Rural Strathcona County

MLS® #E4422815

#### \$249,702

0 Bedroom, 0.00 Bathroom, Rural on 3.81 Acres

Meadowland Estates, Rural Strathcona County, AB

JUST 15 MINUTES TO SHERWOOD PARK....ESTABLISHED SUBDIVISON @ MEADOWBROOK ESTATES.....3.81 ACRES OF SPACE TO BUILD YOUR DREAM HOME...THAT'S RIGHT 166,000 SQ FEET OF LAND!!!.....EASY ACCESS JUST OFF WYE ROAD....~!WELCOME HOME!~ Services in the ditch, perfect building site. your vision can become a reality.!