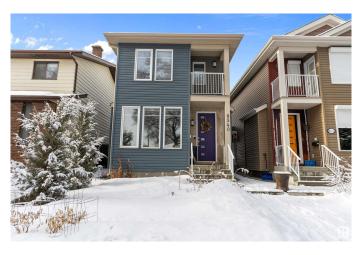

# \$725,000 - 8540 89st, Edmonton

MLS® #E4422290

## \$725,000

4 Bedroom, 3.50 Bathroom, 1,729 sqft Single Family on 0.00 Acres

Bonnie Doon, Edmonton, AB

This charming 1,728 sq ft, 2-story home in Boonie Doon offers a spacious layout with three bedrooms, including a master suite with en-suite, and a bright, open main floor with living, dining, and kitchen areas. The legal basement suite provides a private, self-contained one-bedroom living space with its own entrance, full kitchen, and bathroomâ€"perfect for rental income or extended family. Set in a quiet, family-friendly neighbourhood, the property features a beautiful garden in the front yard and well-maintained landscaping, all within easy reach of parks, schools, and local amenities.