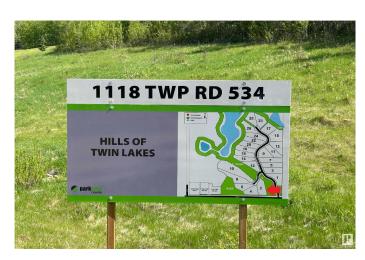

# \$209,000 - 2 1118 Twp Rd 534, Rural Parkland County

MLS® #E4421915

# **Community Information**

Address 2 1118 Twp Rd 534

Area Rural Parkland County

Subdivision Hills Of Twin Lakes

City Rural Parkland County

County ALBERTA

Province AB

Postal Code T7Y 0B6