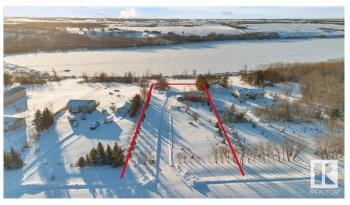

#### \$180,000

0 Bedroom, 0.00 Bathroom, Rural on 1.36 Acres

Lily Lake Estates\_MSTU, Rural Sturgeon County, AB

Don't miss the opportunity to build your home on this 1.36 Acre lot that backs onto Lily Lake great sloping topograhy suitable for a walk-out! Paved roads all the way to the subdivision. Shoreline is owned by the County but there are a couple areas to access the lake with non-motorized vehicles.

## Exterior

Exterior Features Lake View, Sloping Lot