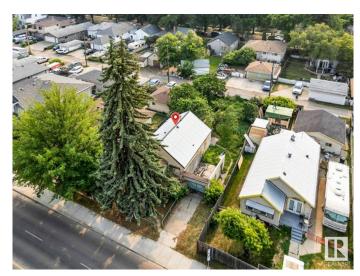

# \$224,800

2 Bedroom, 1.00 Bathroom, 958 sqft Single Family on 0.00 Acres

Parkdale (Edmonton), Edmonton, AB

Welcome to Parkdale! This 50x120 lot offers unlimited potential for development in a prime location, ideal for those looking to build their dream home or an investment property. Situated in a highly sought-after neighbourhood, it's just a stone's throw away from all essential amenities, including schools, shopping centers, restaurants, and public transportation, making it the perfect spot for both convenience and lifestyle. The lot is generously sized, providing ample space for any project, whether you're envisioning a spacious family home or a multi-unit development. With RF3 ZONING this lot is ready for a SIDE BY SIDE DUPLEX, MULTI-FAMILY RESIDENTIAL DEVELOPMENT, SKINNY HOMES, the possibilities are endless! With its excellent location, this property is an outstanding opportunity for anyone looking to invest in a vibrant community or create a custom-built haven in a rapidly growing area.

Built in 1942

# **Community Information**

Address 11338 86 Street

Area Edmonton

Subdivision Parkdale (Edmonton)

City Edmonton
County ALBERTA

Province AB

Postal Code T5B 3J1