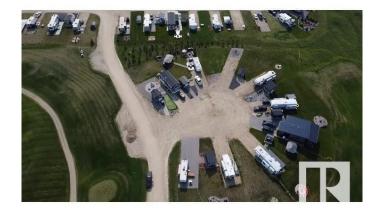

## \$178,800

0 Bedroom, 0.00 Bathroom, Rural on 0.01 Acres

Trestle Creek Golf Resort, Rural Parkland County, AB

Trestle Creek Golf & RV Resort â€" Your Perfect Getaway! This is your chance to own a piece of paradise in a one-of-a-kind resort! Located just 45 minutes west of Edmonton, this pie-shaped lot is close to endless outdoor activities, ideal for family time, friends, or a golf weekend. Enjoy walking distance to washrooms, showers, and laundry facilities. Just a short golf cart ride away, you'll find thrilling waterslides, ziplining, water skiing, a sandy beach, playgrounds, tennis courts, basketball nets, and a baseball field. Winter fun is just as abundant, with outdoor activities for every season. Relax by cozy campfires, join events hosted by the social committee, and enjoy a summer full of golf and new friends. Plus, bonus: water, sewer, and Wi-Fi are included! Come experience Trestle Creek â€" the perfect mix of adventure, relaxation, and community!

### **Exterior**

Exterior Features Backs Onto Park/Trees, Beach Access, Cul-De-Sac, Flat Site, Gated

Community, Golf Nearby, Landscaped, Picnic Area, Playground Nearby,

Recreation Use, Private Park Access