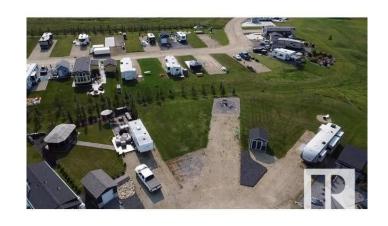

## \$178,800

0 Bedroom, 0.00 Bathroom, Rural on 0.01 Acres

Trestle Creek Golf Resort, Rural Parkland County, AB

Trestle Creek Golf & RV Resort â€" Your Perfect Getaway! This is your chance to own a piece of paradise in a one-of-a-kind resort! Located just 45 minutes west of Edmonton, this pie-shaped lot is close to endless outdoor activities, ideal for family time, friends, or a golf weekend. Enjoy walking distance to washrooms, showers, and laundry facilities. Just a short golf cart ride away, you'll find thrilling waterslides, ziplining, water skiing, a sandy beach, playgrounds, tennis courts, basketball nets, and a baseball field. Winter fun is just as abundant, with outdoor activities for every season. Relax by cozy campfires, join events hosted by the social committee, and enjoy a summer full of golf and new friends. Plus, bonus: water, sewer, and Wi-Fi are included! Come experience Trestle Creek â€" the perfect mix of adventure, relaxation, and community!

### **Exterior**

Exterior Features Backs Onto Park/Trees, Beach Access, Cul-De-Sac, Flat Site, Gated

Community, Golf Nearby, Landscaped, Picnic Area, Playground Nearby,

Recreation Use, Private Park Access