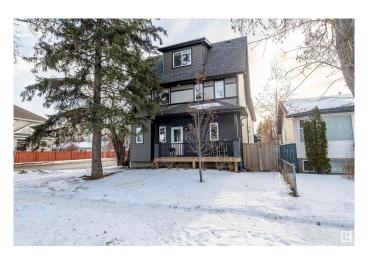

# \$420,000 - 2 7210 96 Street, Edmonton

MLS® #E4419528

#### \$420,000

2 Bedroom, 2.50 Bathroom, 1,401 sqft Condo / Townhouse on 0.00 Acres

Ritchie, Edmonton, AB

CHIC 1380 sq 2 bedroom 3 bathroom 2 storey townhouse located in the upscale neighbourhood of Ritchie. This beautiful open concept layout features a modern style 2 tone kitchen with granite counter tops and stainless steel appliances, stunning laminate flooring that flows throughout the main level, large eat in dining room, good sized living room and a 2 piece main floor powder room. Upstairs features 2 big bedrooms, 2 full 4 piece bathrooms and a loft. The large master includes a 4 piece en-suite and a walk in closet. This home is located in the heart of Ritchie close to public transportation and many more great amenities. This home is a must see.

Year Built 2013

Type Condo / Townhouse

Sub-Type Townhouse Style 2 Storey

Status Active