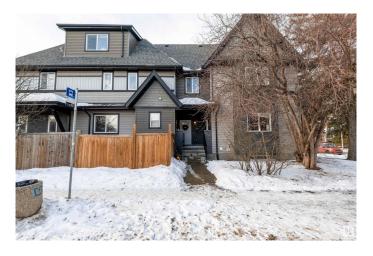

# \$420,000 - 2 7210 96 Street, Edmonton

MLS® #E4419528

#### \$420,000

2 Bedroom, 2.50 Bathroom, 1,401 sqft Condo / Townhouse on 0.00 Acres

Ritchie, Edmonton, AB

CHIC 1380 sq 2 bedroom 3 bathroom 2 storey townhouse located in the upscale neighbourhood of Ritchie. This beautiful open concept layout features a modern style 2 tone kitchen with granite counter tops and stainless steel appliances, stunning laminate flooring that flows throughout the main level, large eat in dining room, good sized living room and a 2 piece main floor powder room. Upstairs features 2 big bedrooms, 2 full 4 piece bathrooms and a loft. The large master includes a 4 piece en-suite and a walk in closet. This home is located in the heart of Ritchie close to public transportation and many more great amenities. This home is a must see.

# **Amenities**

Amenities Carbon Monoxide Detectors, No Smoking Home

Parking Single Garage Detached