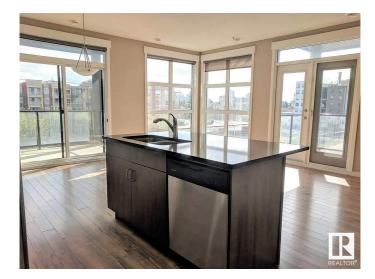

## \$279,000

2 Bedroom, 2.00 Bathroom, 1,117 sqft Condo / Townhouse on 0.00 Acres

Queen Mary Park, Edmonton, AB

With over 1100 sq ft of living space, this 2 bedroom 2 bath corner unit features an open layout, windows throughout and two balconies with no shortage of natural light coming in. The impressive oversize master bedroom features large windows, double closet and a 3 piece ensuite. The secondary bedroom has a walk-in closet with direct access to the bathroom. This unit comes complete with air conditioning, in-suite laundry, stainless steel appliances, quartz countertops, gas hook up for BBQ and 1 titled underground parking stall. Location is everything, walking distance to Brewery District, Grant Mac, Oliver Square and More!

### Interior

Interior Features ensuite bathroom

Appliances Air Conditioning-Central, Dishwasher-Built-In, Dryer, Garage Opener,

Washer, Window Coverings

Heating Heat Pump, Natural Gas