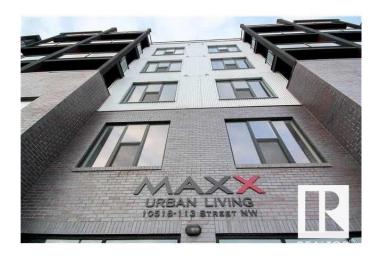

## \$279,000

2 Bedroom, 2.00 Bathroom, 1,117 sqft Condo / Townhouse on 0.00 Acres

Queen Mary Park, Edmonton, AB

With over 1100 sq ft of living space, this 2 bedroom 2 bath corner unit features an open layout, windows throughout and two balconies with no shortage of natural light coming in. The impressive oversize master bedroom features large windows, double closet and a 3 piece ensuite. The secondary bedroom has a walk-in closet with direct access to the bathroom. This unit comes complete with air conditioning, in-suite laundry, stainless steel appliances, quartz countertops, gas hook up for BBQ and 1 titled underground parking stall. Location is everything, walking distance to Brewery District, Grant Mac, Oliver Square and More!

# **Community Information**

Address 405 10518 113 Street

Area Edmonton

Subdivision Queen Mary Park

City Edmonton
County ALBERTA

Province AB

Postal Code T5H 0C6