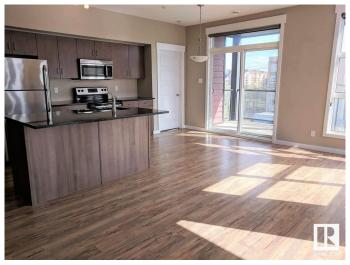

## \$279,000

2 Bedroom, 2.00 Bathroom, 1,117 sqft Condo / Townhouse on 0.00 Acres

Queen Mary Park, Edmonton, AB

With over 1100 sq ft of living space, this 2 bedroom 2 bath corner unit features an open layout, windows throughout and two balconies with no shortage of natural light coming in. The impressive oversize master bedroom features large windows, double closet and a 3 piece ensuite. The secondary bedroom has a walk-in closet with direct access to the bathroom. This unit comes complete with air conditioning, in-suite laundry, stainless steel appliances, quartz countertops, gas hook up for BBQ and 1 titled underground parking stall. Location is everything, walking distance to Brewery District, Grant Mac, Oliver Square and More!

### Interior

Interior Features ensuite bathroom

Appliances Air Conditioning-Central, Dishwasher-Built-In, Dryer, Garage Opener,

Washer, Window Coverings

Heating Heat Pump, Natural Gas