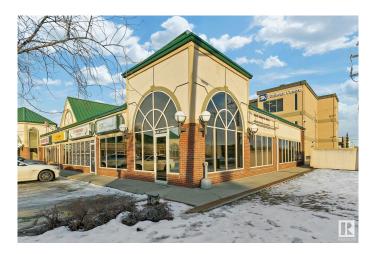

#### **\$0**

0 Bedroom, 0.00 Bathroom, Retail on 0.00 Acres

Willow Park\_LEDU, Leduc, AB

Prime high-traffic location in the heart of Leduc on 50th Street! This 1,774 sq. ft. space in a bustling strip mall is perfect for office, retail, or daycare use. Currently built out for office functionality, it features a reception area, boardroom, file room, 9 private offices, a kitchenette/coffee bar, 2 washrooms, and a secure outdoor storage area. The layout is flexible, with removable office walls to create larger spaces if needed. As a corner unit, it boasts excellent street exposure, abundant natural light from south-facing windows, and is ideal for prominent signage. The complex also offers ample parking for staff and clients.

## **Community Information**

| Address     | 8 5901 50 Street |
|-------------|------------------|
| Area        | Leduc            |
| Subdivision | Willow Park_LEDU |

| City         | Leduc   |
|--------------|---------|
| County       | ALBERTA |
| Province     | AB      |
| Postal Code  | T9E 8E3 |
| Exterior     |         |
| Exterior     | Brick   |
| Construction | Brick   |