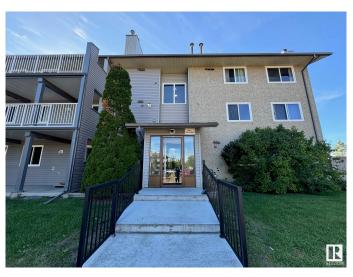

# \$122,600 - 302 6204 180 Street, Edmonton

MLS® #E4418097

## \$122,600

1 Bedroom, 1.00 Bathroom, 690 sqft Condo / Townhouse on 0.00 Acres

Ormsby Place, Edmonton, AB

Top floor corner unit with all the vibes! This sunny, spacious gem is your cozy retreat with a wood-burning fireplace perfect for chilly nights. The bedroom boasts a cheater door to the bathroom through a walk-in closet (fancy, right?). Whip up meals in a kitchen with stunning counters, all while gazing out big, beautiful windows. You've got your own furnace and hot water tankâ€"so you're the boss of your bills. Parkside Grande's got your back (literally)â€"it backs onto lush grass fields, walking paths, and playgrounds. Stroll, jog, or just soak up the chill. Plus, you're minutes from Henday Freeway and West Edmonton Mallâ€"shopping spree, anyone?

# **Exterior**

Exterior Wood, Vinyl

Exterior Features Backs Onto Park/Trees, Fenced, Golf Nearby, Playground Nearby,

Public Transportation, Schools, Shopping Nearby, Ski Hill Nearby

Roof Asphalt Shingles

Construction Wood, Vinyl