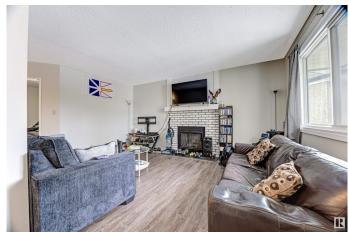

## \$122,600

1 Bedroom, 1.00 Bathroom, 690 sqft Condo / Townhouse on 0.00 Acres

Ormsby Place, Edmonton, AB

Top floor corner unit with all the vibes! This sunny, spacious gem is your cozy retreat with a wood-burning fireplace perfect for chilly nights. The bedroom boasts a cheater door to the bathroom through a walk-in closet (fancy, right?). Whip up meals in a kitchen with stunning counters, all while gazing out big, beautiful windows. You've got your own furnace and hot water tankâ€"so you're the boss of your bills. Parkside Grande's got your back (literally)â€"it backs onto lush grass fields, walking paths, and playgrounds. Stroll, jog, or just soak up the chill. Plus, you're minutes from Henday Freeway and West Edmonton Mallâ€"shopping spree, anyone?

#### Interior

Appliances Dishwasher-Built-In, Refrigerator, Stove-Electric

Heating Forced Air-1, Natural Gas

Fireplaces Brick Facing, Mantel