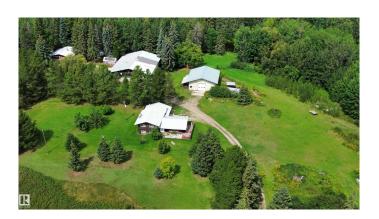

## \$940.000

3 Bedroom, 2.50 Bathroom, 1,515 sqft Rural on 142.41 Acres

None, Rural Parkland County, AB

142 Acres- Large 3 level split home with 3 Bedrooms, Large living room, Family room, Laundry Room, Newer Windows, Furnace and Hot Water Tank, double car garage (27X22) 220 wiring, Heated and more. 1 Shop- 48 X 40 other Shop 78 X 61. Pond on property has been stocked in previous years. Wabamun Provincial Park right across the highway. Easy Access to Highway. Great Land with lots of Recreational potential for outdoor activity. The Pond allows for a great place to picnic or set up a great campfire.

# **Amenities**

Features No Smoking Home, Parking-Extra, Workshop, See Remarks

### **Exterior**

Exterior Wood

Exterior Features Fenced, Flat Site, Landscaped, Picnic Area, Recreation Use, Schools,

Shopping Nearby, Subdividable Lot, Treed Lot

Construction Wood

Foundation Concrete Perimeter