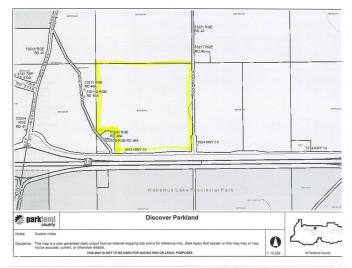

## \$940.000

3 Bedroom, 2.50 Bathroom, 1,515 sqft Rural on 142.41 Acres

None, Rural Parkland County, AB

142 Acres- Large 3 level split home with 3 Bedrooms, Large living room, Family room, Laundry Room, Newer Windows, Furnace and Hot Water Tank, double car garage (27X22) 220 wiring, Heated and more. 1 Shop- 48 X 40 other Shop 78 X 61. Pond on property has been stocked in previous years. Wabamun Provincial Park right across the highway. Easy Access to Highway. Great Land with lots of Recreational potential for outdoor activity. The Pond allows for a great place to picnic or set up a great campfire.

# **Community Information**

Address 4012 Hghway 16

Area Rural Parkland County

Subdivision None

City Rural Parkland County

County ALBERTA

Province AB

Postal Code T0E 2K0

### **Essential Information**

MLS® # E4417595 Price \$940.000

Bedrooms 3

Bathrooms 2.50

Full Baths 2

Half Baths 1

Square Footage 1,515

Acres 142.41