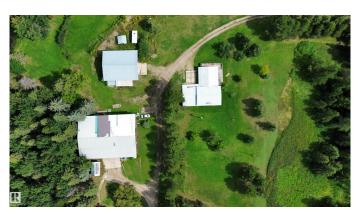

## \$940.000

3 Bedroom, 2.50 Bathroom, 1,515 sqft Rural on 142.41 Acres

None, Rural Parkland County, AB

142 Acres- Large 3 level split home with 3 Bedrooms, Large living room, Family room, Laundry Room, Newer Windows, Furnace and Hot Water Tank, double car garage (27X22) 220 wiring, Heated and more. 1 Shop- 48 X 40 other Shop 78 X 61. Pond on property has been stocked in previous years. Wabamun Provincial Park right across the highway. Easy Access to Highway. Great Land with lots of Recreational potential for outdoor activity. The Pond allows for a great place to picnic or set up a great campfire.

# **Amenities**

Features No Smoking Home, Parking-Extra, Workshop, See Remarks

### **Exterior**

Exterior Wood

Exterior Features Fenced, Flat Site, Landscaped, Picnic Area, Recreation Use, Schools,

Shopping Nearby, Subdividable Lot, Treed Lot

Construction Wood

Foundation Concrete Perimeter