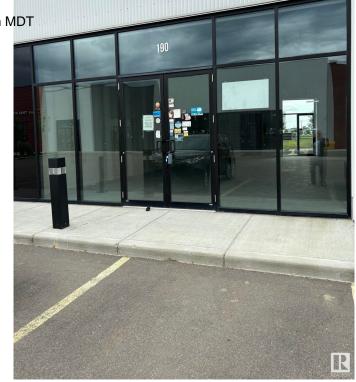

# **\$0 - 190 Mistatim Road, Edmonton**

MLS® #E4415808

### \$0

0 Bedroom, 0.00 Bathroom, Retail on 0.00 Acres

Mistatim Industrial, Edmonton, AB

Facing main road. Access front and back. Ideal for a retail business, restaurant, office. Great location between Edmonton and St. Albert. Very reasonable rent. Also this unit is for sale at \$458,000.00

## **Community Information**

Address 190 Mistatim Road

Active

Area Edmonton

Subdivision Mistatim Industrial

City Edmonton
County ALBERTA

Province AB

Postal Code T6V 0M8