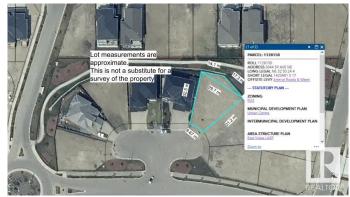

#### \$339,900

0 Bedroom, 0.00 Bathroom, Rural on 0.16 Acres

Royal Oaks\_LEDU, Rural Leduc County, AB

Beautiful pie lot in Royal Oaks with green space & walking trails behind. Inside a cul-de-sac, surrounded by beautiful million dollar homes, ready for you to build your dream home! Municipal water & sewer services in this area, low maintenance living just outside the city. Estimated a 44' building pocket. Excellent location, close to Edmonton International Airport, shopping, golf & Highway 2.

## **Community Information**

Address 3044 59 Avenue

Area Rural Leduc County
Subdivision Royal Oaks\_LEDU

City Rural Leduc County

County ALBERTA

Province AB

Postal Code T4X 0X9

### **Additional Information**

Date Listed September 16th, 2024

Days on Market 336

Zoning Zone 80

DATA IS DEEMED RELIABLE BUT IS NOT GUARANTEED ACCURATE BY THE REALTORS® ASSOCIATION OF EDMONTON. COPYRIGHT 2025 BY THE REALTORS® ASSOCIATION OF EDMONTON. ALL RIGHTS RESERVED. Trademarks are owned or controlled by the Canadian Real Estate Association (CREA) and identify real estate professionals who are members of CREA (REALTOR®, REALTORS®) and/or the quality of services they provide (MLS®, Multiple Listing Service®)