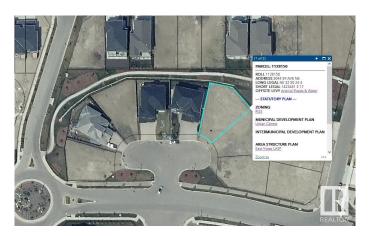

#### \$339,900

0 Bedroom, 0.00 Bathroom, Rural on 0.16 Acres

Royal Oaks\_LEDU, Rural Leduc County, AB

Beautiful pie lot in Royal Oaks with green space & walking trails behind. Inside a cul-de-sac, surrounded by beautiful million dollar homes, ready for you to build your dream home! Municipal water & sewer services in this area, low maintenance living just outside the city. Estimated a 44' building pocket. Excellent location, close to Edmonton International Airport, shopping, golf & Highway 2.

## **Community Information**

Address 3044 59 Avenue

Area Rural Leduc County
Subdivision Royal Oaks\_LEDU

City Rural Leduc County

County ALBERTA

Province AB

Postal Code T4X 0X9

### **Additional Information**

Date Listed September 16th, 2024

Days on Market 336

Zoning Zone 80

DATA IS DEEMED RELIABLE BUT IS NOT GUARANTEED ACCURATE BY THE REALTORS® ASSOCIATION OF EDMONTON. COPYRIGHT 2025 BY THE REALTORS® ASSOCIATION OF EDMONTON. ALL RIGHTS RESERVED. Trademarks are owned or controlled by the Canadian Real Estate Association (CREA) and identify real estate professionals who are members of CREA (REALTOR®, REALTORS®) and/or the quality of services they provide (MLS®, Multiple Listing Service®)