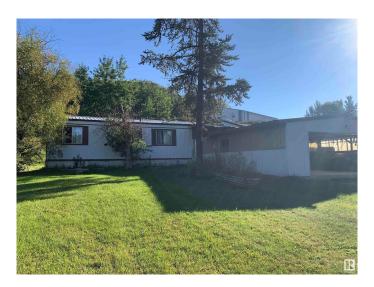

### \$399,800

2 Bedroom, 1.00 Bathroom, 910 sqft Rural on 7.88 Acres

Fallis, Rural Parkland County, AB

Current owner had start expensive renovations to the indoor riding arena with the vision of starting a licensed growing operation. The renovation is approximately 95% complete. This building could easily be repurposed into what ever you would want. Older single wide mobile is still in good shape.

Built in 1978

#### **Essential Information**

MLS® # E4405557 Price \$399,800

Bedrooms 2 Bathrooms 1.00

Full Baths 1

Square Footage 910
Acres 7.88
Year Built 1978

Type Rural

Sub-Type Detached Single Family

Style Bungalow