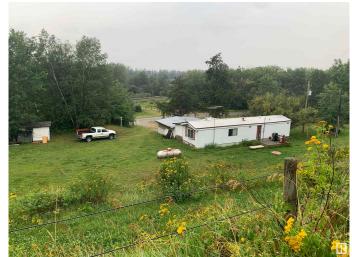

### \$399,800

2 Bedroom, 1.00 Bathroom, 910 sqft Rural on 7.88 Acres

Fallis, Rural Parkland County, AB

Current owner had start expensive renovations to the indoor riding arena with the vision of starting a licensed growing operation. The renovation is approximately 95% complete. This building could easily be repurposed into what ever you would want. Older single wide mobile is still in good shape.

#### **Amenities**

Features Workshop