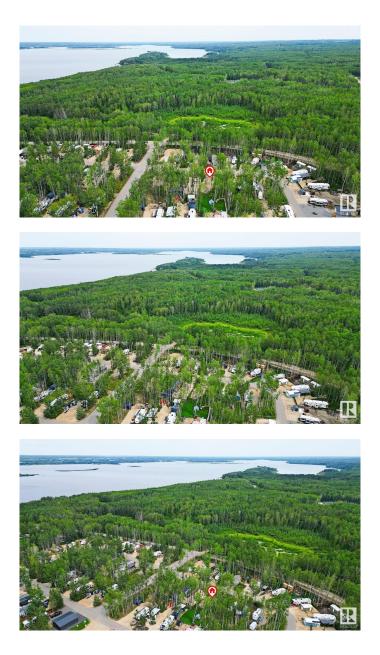

#### \$125,000

0 Bedroom, 0.00 Bathroom, Rural on 0.12 Acres

Sunset Shores, Rural Parkland County, AB

YOUR PEACE OF PARADISE AWAITS! This gated, lakefront community a just a short drive West from Edmonton and offers amenities you won't find elsewhere! Lounge by your OUTDOOR, HEATED POOL or take an ATV ride or walk the multitude of trails. Enjoy the pickleball courts, tennis courts or basketball courts. There's a lakefront CLUBHOUSE and a PIER where you can install your BOAT LIFT! For a winter activity, you can ice fish on the lake. The terrific CLUBHOUSE features a gym, ping pong tables, canoe & kayak rentals, a candy store, bathrooms and a large communal kitchen with a dining area with a balcony plus free laundry and shower area/bathroom building. This property is a must see with all utility and sewer hook ups on the site.!

## Exterior

Exterior Features Beach Access, Boating, Fenced, Gated Community, Golf Nearby, Lake Access Property, Lake View, Picnic Area, Recreation Use