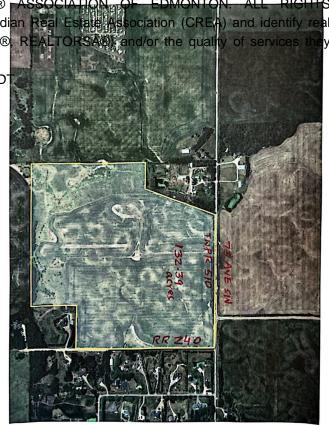

## \$3,958,461

0 Bedroom, 0.00 Bathroom, Rural on 132.39 Acres

None, Rural Leduc County, AB

132.39 acres, more or less, located on TWPR 510 Between RR 241 & 240 in Leduc County. It is extremely well located excellent piece of land just steps east of city of Beaumont, on SW Corner of TWPR 510 and RR 240. It is a great holding property for future developments situated only two minutes east of Beaumont's Colonial golf course and only five minutes to Eagle Rock Golf course on RR 234 & TWPR 510. Easy Access to city of Beaumont, City of Edmonton south side, South Edmonton shopping establishments, 15 minutes to Edmonton International Airport and Nisku and city of Leduc Industrial Business parks. It is Certainly a great investment for future developments.

# **Community Information**

Address Twpr 510 And Rr 240

Area Rural Leduc County

Subdivision None

City Rural Leduc County

County ALBERTA

Province AB

Postal Code T4X 0T1