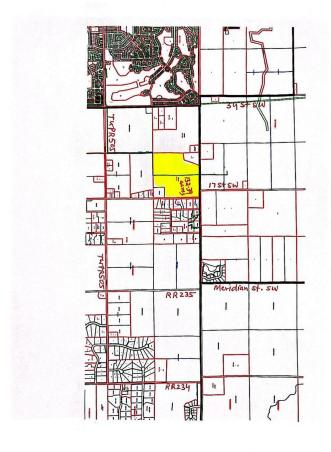

## \$3,958,461

0 Bedroom, 0.00 Bathroom, Rural on 132.39 Acres

None, Rural Leduc County, AB

132.39 acres, more or less, located on TWPR 510 Between RR 241 & 240 in Leduc County. It is extremely well located excellent piece of land just steps east of city of Beaumont, on SW Corner of TWPR 510 and RR 240. It is a great holding property for future developments situated only two minutes east of Beaumont's Colonial golf course and only five minutes to Eagle Rock Golf course on RR 234 & TWPR 510. Easy Access to city of Beaumont, City of Edmonton south side, South Edmonton shopping establishments, 15 minutes to Edmonton International Airport and Nisku and city of Leduc Industrial Business parks. It is Certainly a great investment for future developments.

# **Community Information**

Address Twpr 510 And Rr 240

Area Rural Leduc County

Subdivision None

City Rural Leduc County

County ALBERTA

Province AB

Postal Code T4X 0T1