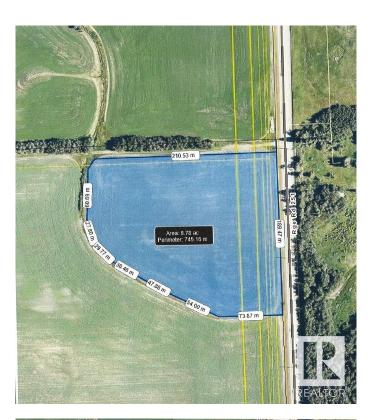

#### \$381,900

0 Bedroom, 0.00 Bathroom, Rural on 8.78 Acres

None, Rural Sturgeon County, AB

Sellers have approached county about subdiving 9.96 acres perfect for business use only. Currently used as agricultural so whole quarter is 402.00 tax and once subdivided county will re acess once sold and probably 200-300 dollars for taxes. there is a road access to a well site income 680.00 per year approximately

## **Essential Information**

| MLS® #    | E4396324        |
|-----------|-----------------|
| Price     | \$381,900       |
| Bathrooms | 0.00            |
| Acres     | 8.78            |
| Туре      | Rural           |
| Sub-Type  | Vacant Lot/Land |
| Status    | Active          |

# **Community Information**

| Address     | Twp 55 R 25           |
|-------------|-----------------------|
| Area        | Rural Sturgeon County |
| Subdivision | None                  |
| City        | Rural Sturgeon County |
| County      | ALBERTA               |
| Province    | AB                    |
| Postal Code | T8R 1S1               |