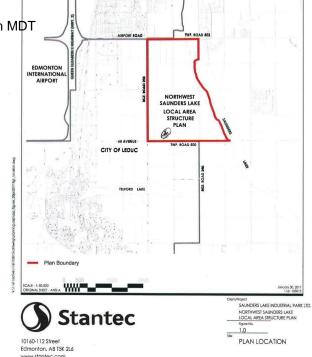

## \$3,890,000

0 Bedroom, 0.00 Bathroom, Rural on 59.80 Acres

None, Rural Leduc County, AB

APP 59.8 ACRES(MORE OR LESS).LOCATED ON 65 AVE BETWEEN RR 245 AND 250.PARCEL IS LOCATED IN LEDUC COUNTY AND HAS A GREAT POTENTIAL IN SAUNDERS LAKE AREA STRUCTURE PLAN.FUTURE PROPOSED ZONING IS MEDIUM INDUSTRIAL.

# **Community Information**

Address

65 Ave Rr 245&250

Area

**Rural Leduc County** 

Subdivision

None

City

Rural Leduc County

County

**ALBERTA** 

Province

AB

Postal Code

T9E 4C4