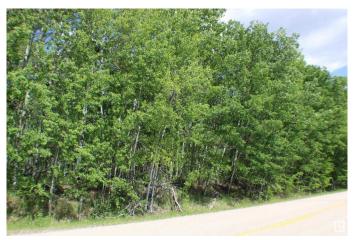

#### \$679,000

0 Bedroom, 0.00 Bathroom, Rural on 94.72 Acres

None, Rural Parkland County, AB

94+ Acres of beautifully treed land located directly west of Cougar Creek Golf Course on Highway 16 with paved access off Parkland Drive. Zoning allows for many permitted uses and discretionary uses (including Tourist Campground). There may also be possibility of developing a titled RV park. Property can also be purchased with the neighboring 4.15 acre lot for a total of 98.87 acres (MLS E4391926)

## **Exterior**

Exterior Features Backs Onto Park/Trees, Golf Nearby, Private Setting, Treed Lot, See

Remarks