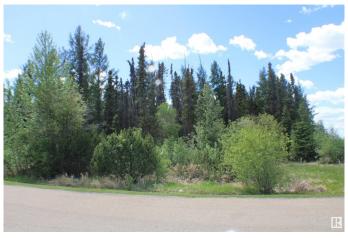

#### \$679,000

0 Bedroom, 0.00 Bathroom, Rural on 94.72 Acres

None, Rural Parkland County, AB

94+ Acres of beautifully treed land located directly west of Cougar Creek Golf Course on Highway 16 with paved access off Parkland Drive. Zoning allows for many permitted uses and discretionary uses (including Tourist Campground). There may also be possibility of developing a titled RV park. Property can also be purchased with the neighboring 4.15 acre lot for a total of 98.87 acres (MLS E4391926)

## **Exterior**

Exterior Features Backs Onto Park/Trees, Golf Nearby, Private Setting, Treed Lot, See

Remarks