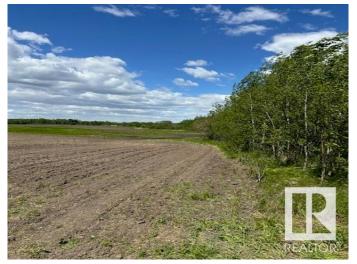

## \$513,162

0 Bedroom, 0.00 Bathroom, Rural on 39.78 Acres

None, Rural Leduc County, AB

Wow! Location, location!! Amazing Property 39.78 acres (Lot 4 -> Property #3) located on RR225 between TWPR 504 (Hwy 625) and TWPR 510. ONLY MINUTES FROM THE JUNCTION of HWY 21 & Hwy 625 (TWPR 504) TRAFFIC LIGHTS. There are two other adjoining properties that are also for SALE! 29.65 acres (Lot 2 -> Property #2) AND 39.78 ACRES (Lot 3 -> Property #1). Perfect opportunity to build your COUNTRY ESTATE DREAM HOME for your country living and or a great investment property at a very good location. About 10 minutes to City of Beaumont, about 15 minutes to Edmonton International Airport, 20 minutes to Sherwood Park and about 20 minutes to South Edmonton Common shopping area. The lands are rented for farming. The asking price does not include GST.