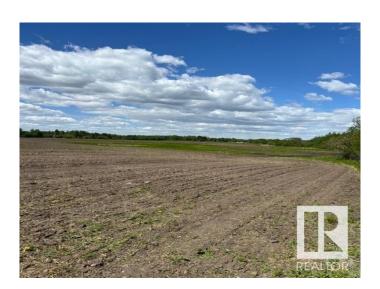

## \$513,162

0 Bedroom, 0.00 Bathroom, Rural on 39.78 Acres

None, Rural Leduc County, AB

Wow! Location, location!! Amazing Property 39.78 acres (Lot 4 -> Property #3) located on RR225 between TWPR 504 (Hwy 625) and TWPR 510. ONLY MINUTES FROM THE JUNCTION of HWY 21 & Hwy 625 (TWPR 504) TRAFFIC LIGHTS. There are two other adjoining properties that are also for SALE! 29.65 acres (Lot 2 -> Property #2) AND 39.78 ACRES (Lot 3 -> Property #1). Perfect opportunity to build your COUNTRY ESTATE DREAM HOME for your country living and or a great investment property at a very good location. About 10 minutes to City of Beaumont, about 15 minutes to Edmonton International Airport, 20 minutes to Sherwood Park and about 20 minutes to South Edmonton Common shopping area. The lands are rented for farming. The asking price does not include GST.