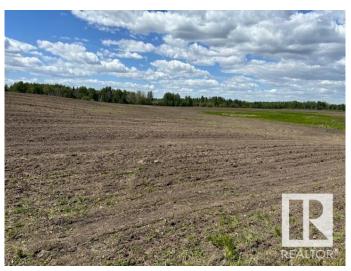

## \$513,162

0 Bedroom, 0.00 Bathroom, Rural on 39.78 Acres

None, Rural Leduc County, AB

Wow! Location, location!! Amazing Property 39.78 acres (Lot 4 -> Property #3) located on RR225 between TWPR 504 (Hwy 625) and TWPR 510. ONLY MINUTES FROM THE JUNCTION of HWY 21 & Hwy 625 (TWPR 504) TRAFFIC LIGHTS. There are two other adjoining properties that are also for SALE! 29.65 acres (Lot 2 -> Property #2) AND 39.78 ACRES (Lot 3 -> Property #1). Perfect opportunity to build your COUNTRY ESTATE DREAM HOME for your country living and or a great investment property at a very good location. About 10 minutes to City of Beaumont, about 15 minutes to Edmonton International Airport, 20 minutes to Sherwood Park and about 20 minutes to South Edmonton Common shopping area. The lands are rented for farming. The asking price does not include GST.