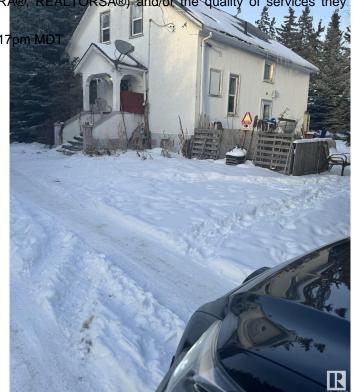

## \$1,899,000

0 Bedroom, 0.00 Bathroom, Rural on 21.18 Acres

None, Rural Leduc County, AB

Five minutes from Edmonton International Airport, 21.18 Acres zoned Country Residential with great exposure of Airport Road. Presently generating \$4700 rental income from various residential units on the property, rented on month to month basis, plus a vacant heated shop (rented in past) also can generate another \$500/month, also a vacant Barn can be rented for horses etc, numerous possibilities of generating more rental income. Property being sold at "As-is" basis, Country residential land use zone allows potential development of this property into 7 separate Estate lots, some of them backing to a natural creek.