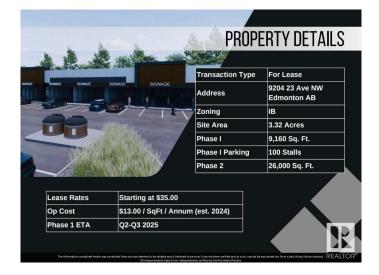

#### \$0

0 Bedroom, 0.00 Bathroom, Retail on 0.00 Acres

Parsons Industrial, Edmonton, AB

Welcome to District 23, Anchored by the renowned Starbucks Coffee, Daycare & Pizza this dynamic plaza offers a prime location, ensuring high foot traffic and visibility for businesses. With Starbucks as the cornerstone, District 23 invites a diverse mix of tenants to join this retail haven, catering to various businesses. Currently Phase 1 – only 3 units remaining, ranging from 1135 SQFT plus offering ample space for your business. Embrace the opportunity to be part of this thriving retail landscape, where every storefront contributes to a vibrant tapestry of offerings. COMING Q1/2026

### **Additional Information**

| Date Listed    | May 3rd, 2024 |
|----------------|---------------|
| Days on Market | 374           |
| Zoning         | Zone 41       |

DATA IS DEEMED RELIABLE BUT IS NOT GUARANTEED ACCURATE BY THE REALTORS® ASSOCIATION OF EDMONTON. COPYRIGHT 2025 BY THE REALTORS® ASSOCIATION OF EDMONTON. ALL RIGHTS RESERVED.Trademarks are owned or controlled by the Canadian Real Estate Association (CREA) and identify real estate professionals who are members of CREA (REALTOR®, REALTORS®) and/or the quality of services they provide (MLS®, Multiple Listing Service®)