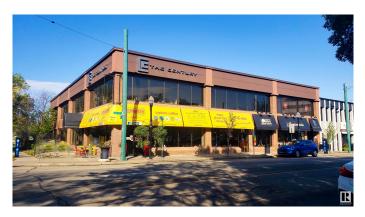

### \$4,195,000

0 Bedroom, 0.00 Bathroom, Retail on 0.00 Acres

Westmount, Edmonton, AB

The Century Building on 124th is a unique multi-tenant investment prominently located on the NW corner of 124th Street and 103rd Avenue. The centre has a complimentary mix of retail and professional offices tenancies. The property provides an excellent opportunity for a portion of the asset to be occupied by a medical, professional or retail owner user. Rare opportunity for investors and/or professional & retail users to occupy and secure a high profile income producing asset. Staggered lease terms with community driven tenant mix and built in rent escalations. Marquee corner site offering high foot traffic and exposure to 124th Street. Five minute drive to downtown Edmonton and ideally situated along the vibrant 124th Street. Close to numerous restaurants, cafes and amenities. Secure 36 stall underground heated parkade. Professionally managed property by Canderel.

Built in 1977