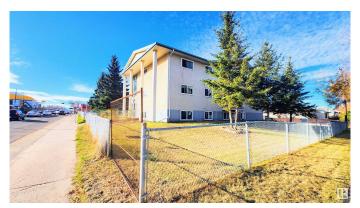

## **Exterior**

Exterior Wood, Stucco

Exterior Features Corner Lot, Fenced, Schools

Roof Unknown

Construction Wood, Stucco

Foundation Concrete Perimeter