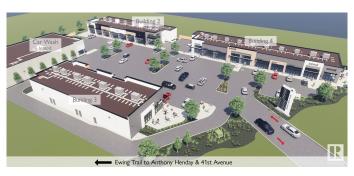

# **\$0 - 3408 3408 Ewing Trail, Edmonton**

MLS® #E4256351

## \$0

0 Bedroom, 0.00 Bathroom, Retail on 0.00 Acres

Ellerslie Industrial, Edmonton, AB

UNIT SIZES FROM 815 SQUARE FEET DRIVE THRU AND PATIO OPTIONS AVAILALE High exposure, possession ready retail units are available in vibrant, fast growing and young SW Edmonton. This high quality development has clear 18 feet ceiling height, double glass doors and, wider window to enhance visibility. The area is fast developing with Amazon Fulfillment Centre and Edmonton Soccer Dome as latest additions. The Plaza is just at the Ewing Trail and 41 Avenue SW intersection. These arterial roads are seeing upgrades/widening to accommodate increasing traffic flow. The development is in close proximity to diverse, young and, high income neighborhoods of: Orchards, Summerside, Ellerslie and Rutherford. Current zoning (DC2) allows variety of uses such as: Restaurants, Pubs and Bars, Liquor Store, Heath Services, Veterinary Services, Convenience and General Retail stores. Personal Services Shops, Financial and Insurance businesses etc.